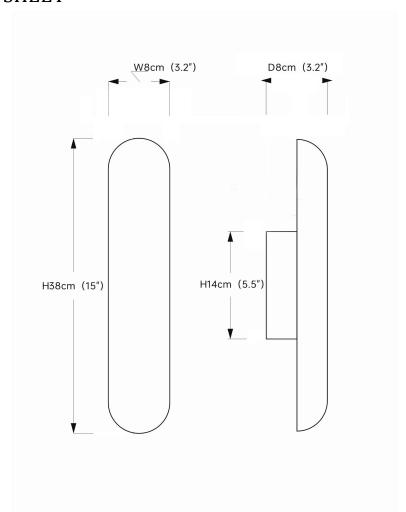

## **SPECIFICATION SHEET**

| Fixture Height     | 15in       | Bulb Included     | Yes    | Voltage           | 110V/220V |
|--------------------|------------|-------------------|--------|-------------------|-----------|
| Fixture Width      | 3.2in      | Number of Bulb    | 2      | Driver Required   | No        |
| Fixture Depth      | 3.2 in     | Wattage Per Bulb  | 5W     | Sloped Ceiling    | No        |
| Canopy Material    | Brass      | Total Power       | 10W    | Assembly Required | Yes       |
| Lampshade Material | Brass      | Color Temperature | 3000K  | Product Warranty  | 2 years   |
| Canopy Finish      | Gold/Black | CRI(Ra)           | >80CRI |                   |           |
| Light Source Type  | G9         | Dimmable          | No     |                   |           |