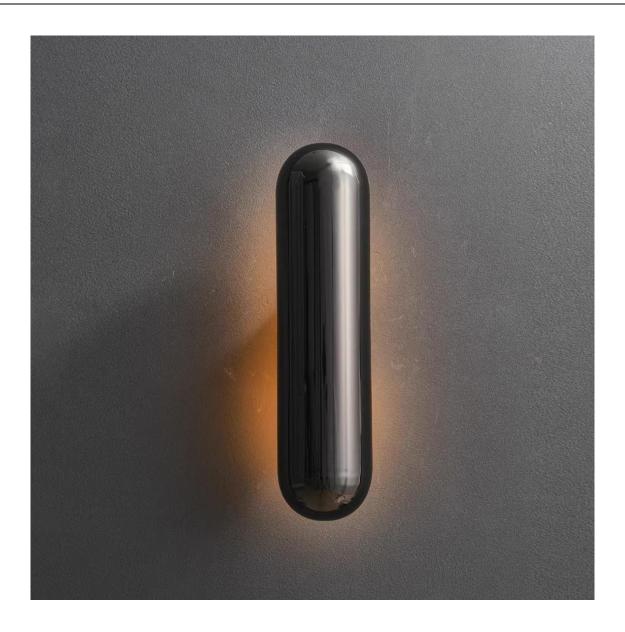

## **Book Wall Sconce**

This book wall sconce is made of brass with a standard finish of lustrous gold and black, and can also be customized with matte brass and matte black. It can be used in every public office or private room. Its elegant glow enhances any environment.